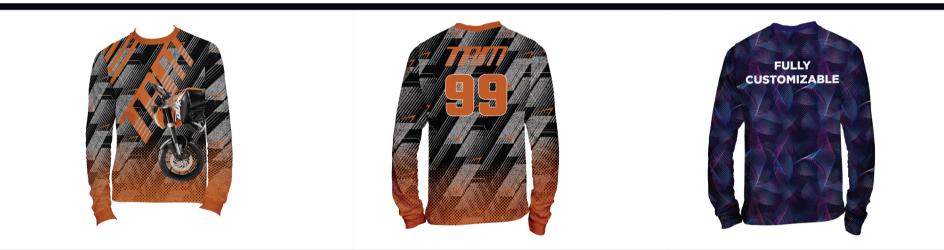

## **FULL COLOR CUSTOM T-SHIRT**

• (JERSEY SPORT) LONG SLEEVE

Fully Customizable T-Shirts. All Colors available. This T-Shirt is fully printed with any color or design you want! Send us you personalized design adn we will make it for you. Our imprint method has no limitations.

> Colors Any/All Colors Sizes S, M, L, XL, XXL **Imprint Methods Full Color Sublimation Production Time** 5-10 business days **FOB/Shipping Point** PUEBLA, PUE 72160 S.A. **Materials** 210 gsm. 87% Polyester 13% Spandex Artwork If needed contact us. \*NO set up charge Packing 1 piece per regular polybag

## **FULL COLOR CUSTOM T-SHIRT** (JERSEY SPORT) LONG SLEEVE

**FULLY CUSTOMIZABLE** 

**FULL COLOR PRINT** 

FABRIC 210 gsm. **87% POLYESTER 13% SPANDEX** 