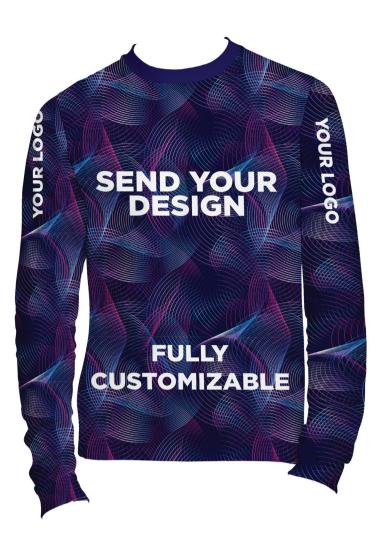

## **FULL COLOR CUSTOM T-SHIRT**

• (JERSEY SPORT) LONG SLEEVE

Fully Customizable T-Shirts. All Colors available. This T-Shirt is fully printed with any color or design you want! Send us you personalized design adn we will make it for you. Our imprint method has no limitations.

> Colors Any/All Colors Sizes S, M, L, XL, XXL **Imprint Methods Full Color Sublimation Production Time** 5-10 business days **FOB/Shipping Point** PUEBLA, PUE 72160 S.A. **Materials** 210 gsm. 87% Polyester 13% Spandex Artwork If needed contact us. \*NO set up charge Packing 1 piece per regular polybag

## **FULL COLOR CUSTOM T-SHIRT** (JERSEY SPORT) LONG SLEEVE

**FULLY CUSTOMIZABLE** 

**FULL COLOR PRINT** 

FABRIC 210 gsm. **87% POLYESTER 13% SPANDEX** 