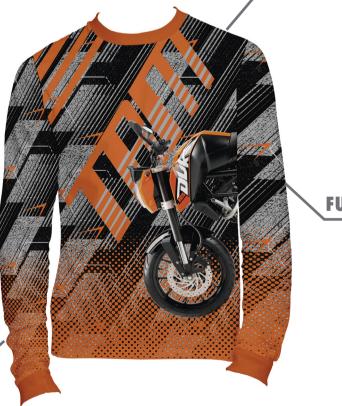

## **FULL COLOR CUSTOM T-SHIRT**

• (JERSEY SPORT) LONG SLEEVE

Fully Customizable T-Shirts. All Colors available. This T-Shirt is fully printed with any color or design you want! Send us you personalized design adn we will make it for you. Our imprint method has no limitations.

> Colors Any/All Colors Sizes S, M, L, XL, XXL **Imprint Methods Full Color Sublimation Production Time** 5-10 business days **FOB/Shipping Point** PUEBLA, PUE 72160 S.A. **Materials** 210 gsm. 87% Polyester 13% Spandex Artwork If needed contact us. \*NO set up charge Packing 1 piece per regular polybag

## **FULL COLOR CUSTOM T-SHIRT** (JERSEY SPORT) LONG SLEEVE

**FULLY CUSTOMIZABLE** 

**FULL COLOR PRINT** 

FABRIC 210 gsm. **87% POLYESTER 13% SPANDEX** 