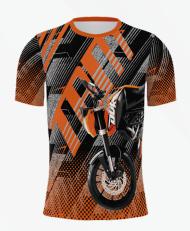

#### FULL COLOR CUSTOM T-SHIRT JERSEY SHORT SLEEVE S

(Images within a 1/4 inch of the blue line may vary in placement due to material shifting during production.)

# **DESCRIPTION**

Finished product measurements: Length: 26", Width: 19"

Imprint Color: CMYK

Full color

Imprint Type: Sublimation

**CLIENT: XXX** INVOICE #: XXX

QTY: XXX