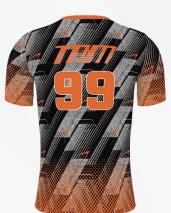

#### FULL COLOR CUSTOM T-SHIRT JERSEY SHORT SLEEVE S

(Images within a 1/4 inch of the blue line may vary in placement due to material shifting during production.)

# **DESCRIPTION**

Finished product measurements: Length: 26", Width: 19"

Imprint Color: CMYK

Full color

Imprint Type: Sublimation

**CLIENT: XXX** INVOICE #: XXX

QTY: XXX