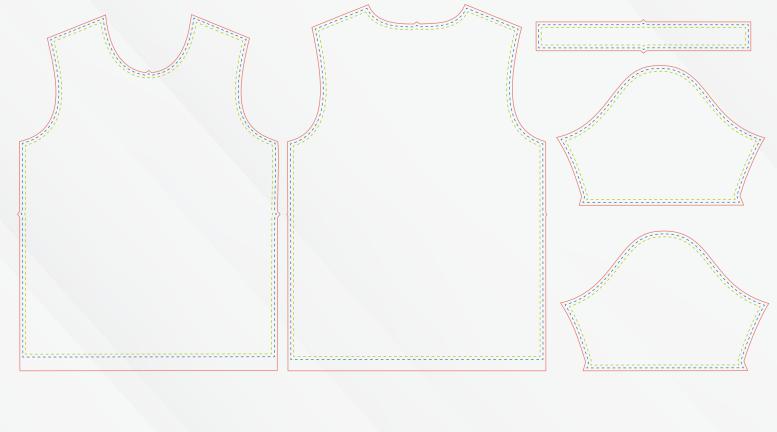

# **FULL COLOR CUSTOM T-SHIRT** JERSEY SHORT SLEEVE XL

Safe Text Area

Sewing Area

Bleed Area

(Images within a 1/4 inch of the blue line may vary in placement due to material shifting during production.)