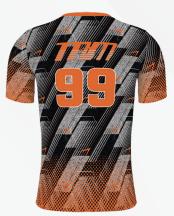

#### FULL COLOR CUSTOM T-SHIRT JERSEY SHORT SLEEVE S

(Images within a 1/4 inch of the blue line may vary in placement due to material shifting during production.)

# **DESCRIPTION**

Finished product measurements: Length: 26", Width: 19"

Imprint Color: CMYK

Full color

Imprint Type: Sublimation

**CLIENT: XXX** INVOICE #: XXX

QTY: XXX