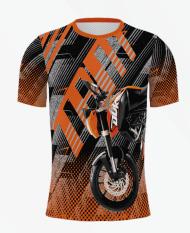

#### FULL COLOR CUSTOM T-SHIRT JERSEY SHORT SLEEVE S

(Images within a 1/4 inch of the blue line may vary in placement due to material shifting during production.)

# **DESCRIPTION**

Finished product measurements: Length: 26", Width: 19"

Imprint Color: CMYK

Full color

Imprint Type: Sublimation

**CLIENT: XXX** INVOICE #: XXX

QTY: XXX