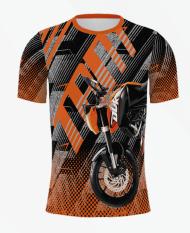

#### FULL COLOR CUSTOM T-SHIRT JERSEY SHORT SLEEVE S

(Images within a 1/4 inch of the blue line may vary in placement due to material shifting during production.)

# **DESCRIPTION**

Finished product measurements: Length: 26", Width: 19"

Imprint Color: CMYK

Full color

Imprint Type: Sublimation

**CLIENT: XXX** INVOICE #: XXX

QTY: XXX