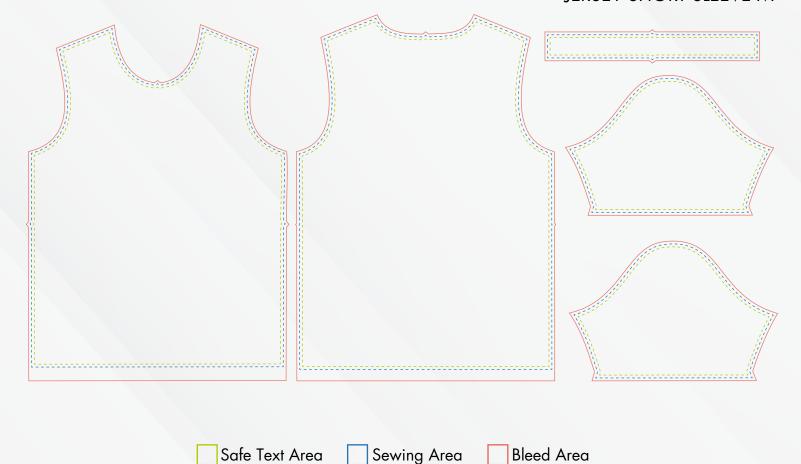

# **FULL COLOR CUSTOM T-SHIRT** JERSEY SHORT SLEEVE XL

Safe Text Area

Sewing Area

Bleed Area

(Images within a 1/4 inch of the blue line may vary in placement due to material shifting during production.)