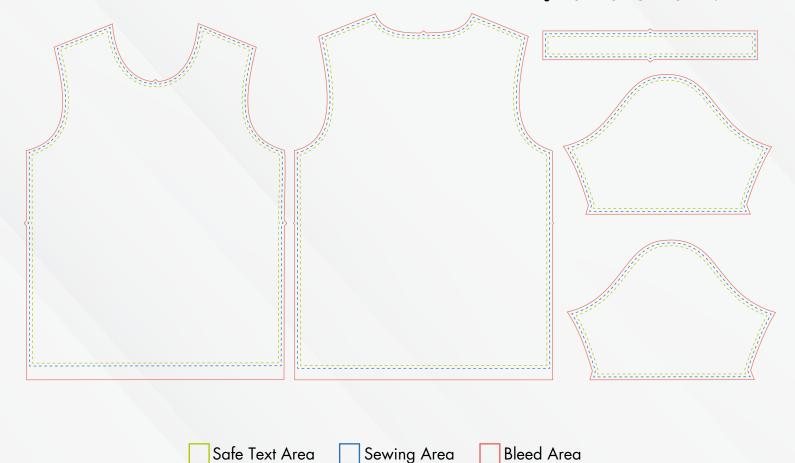

# **FULL COLOR CUSTOM T-SHIRT** JERSEY SHORT SLEEVE XL

Safe Text Area

Sewing Area

Bleed Area

(Images within a 1/4 inch of the blue line may vary in placement due to material shifting during production.)