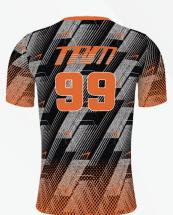

#### FULL COLOR CUSTOM T-SHIRT JERSEY SHORT SLEEVE S

(Images within a 1/4 inch of the blue line may vary in placement due to material shifting during production.)

# **DESCRIPTION**

Finished product measurements: Length: 26", Width: 19"

Imprint Color: CMYK

Full color

Imprint Type: Sublimation

**CLIENT: XXX** INVOICE #: XXX

QTY: XXX