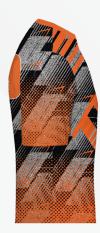

#### FULL COLOR CUSTOM T-SHIRT JERSEY SHORT SLEEVE S

(Images within a 1/4 inch of the blue line may vary in placement due to material shifting during production.)

# **DESCRIPTION**

Finished product measurements: Length: 26", Width: 19"

Imprint Color: CMYK

Full color

Imprint Type: Sublimation

**CLIENT: XXX** INVOICE #: XXX

QTY: XXX