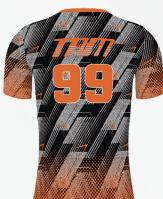

#### FULL COLOR CUSTOM T-SHIRT JERSEY SHORT SLEEVE S

(Images within a 1/4 inch of the blue line may vary in placement due to material shifting during production.)

# **DESCRIPTION**

Finished product measurements: Length: 26", Width: 19"

Imprint Color: CMYK

Full color

Imprint Type: Sublimation

**CLIENT: XXX** INVOICE #: XXX

QTY: XXX