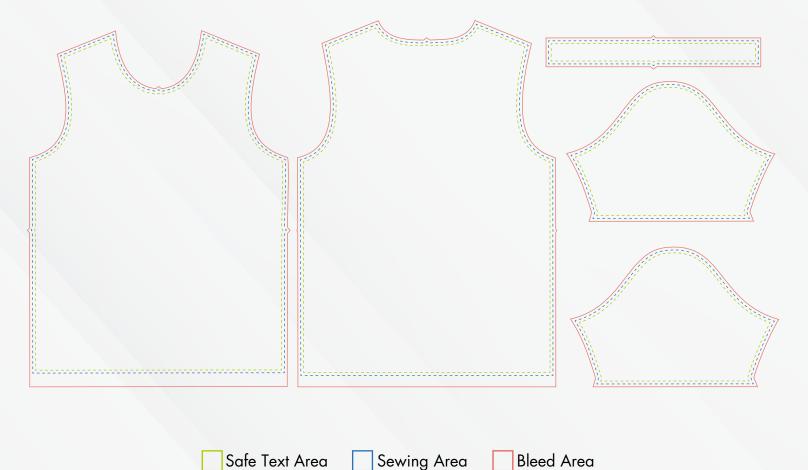

#### FULL COLOR CUSTOM T-SHIRT JERSEY SHORT SLEEVE S

(Images within a 1/4 inch of the blue line may vary in placement due to material shifting during production.)

# **FULL COLOR CUSTOM T-SHIRT** JERSEY SHORT SLEEVE XL

Safe Text Area

Sewing Area

Bleed Area

(Images within a 1/4 inch of the blue line may vary in placement due to material shifting during production.)