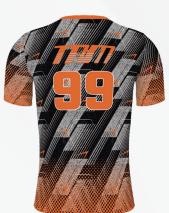

#### FULL COLOR CUSTOM T-SHIRT JERSEY SHORT SLEEVE S

(Images within a 1/4 inch of the blue line may vary in placement due to material shifting during production.)

# **DESCRIPTION**

Finished product measurements: Length: 26", Width: 19"

Imprint Color: CMYK

Full color

Imprint Type: Sublimation

**CLIENT: XXX** INVOICE #: XXX

QTY: XXX