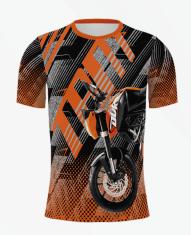

#### FULL COLOR CUSTOM T-SHIRT JERSEY SHORT SLEEVE S

(Images within a 1/4 inch of the blue line may vary in placement due to material shifting during production.)

# **DESCRIPTION**

Finished product measurements: Length: 26", Width: 19"

Imprint Color: CMYK

Full color

Imprint Type: Sublimation

**CLIENT: XXX** INVOICE #: XXX

QTY: XXX