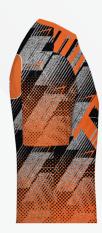

#### FULL COLOR CUSTOM T-SHIRT JERSEY SHORT SLEEVE S

(Images within a 1/4 inch of the blue line may vary in placement due to material shifting during production.)

# **DESCRIPTION**

Finished product measurements: Length: 26", Width: 19"

Imprint Color: CMYK

Full color

Imprint Type: Sublimation

**CLIENT: XXX** INVOICE #: XXX

QTY: XXX