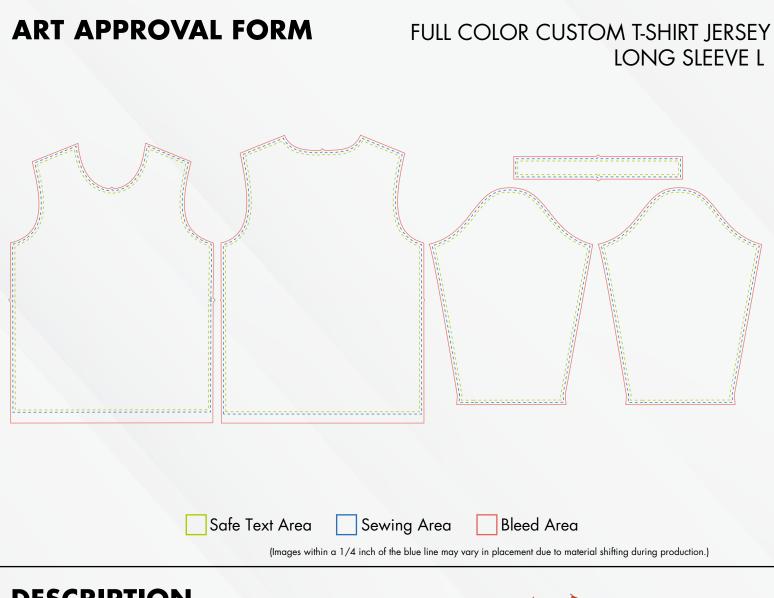

## DESCRIPTION

Finished product measurements: Length: 29<sup>''</sup>, Width: 22<sup>''</sup>

Imprint Color: CMYK

Full color

Imprint Type: Sublimation

Finished product measurements: Length: 30<sup>(')</sup>, Width: 23<sup>(')</sup>