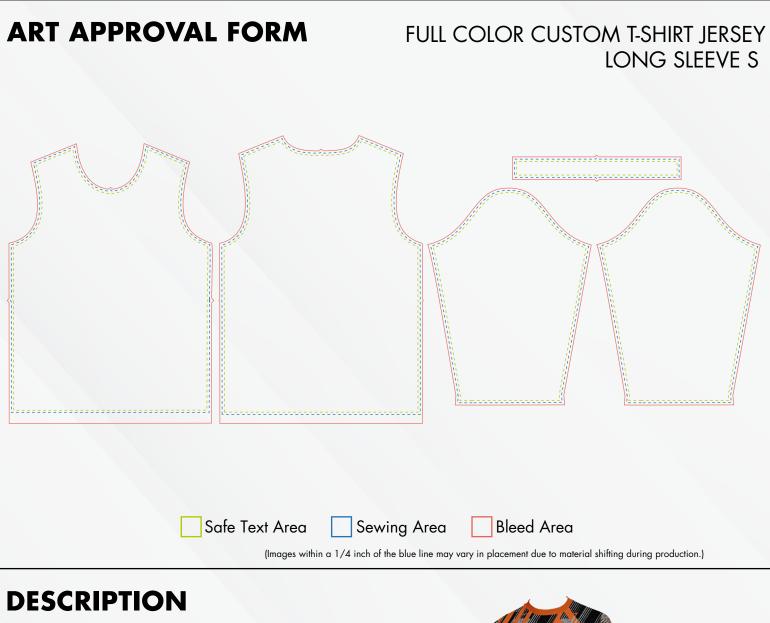

## DESCRIPTION

Finished product measurements: Length: 28<sup>''</sup>, Width: 21<sup>''</sup>

Imprint Color: CMYK

Full color

Imprint Type: Sublimation