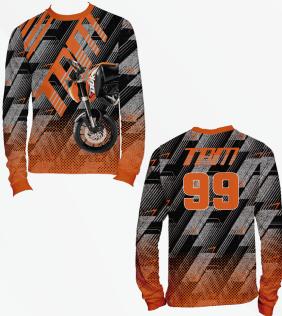

## DESCRIPTION

Finished product measurements: Length: 28<sup>''</sup>, Width: 21<sup>''</sup>

Imprint Color: CMYK

Full color

Imprint Type: Sublimation