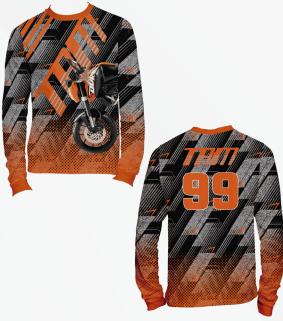

## DESCRIPTION

Finished product measurements: Length: 28<sup>''</sup>, Width: 21<sup>''</sup>

Imprint Color: CMYK

Full color

Imprint Type: Sublimation