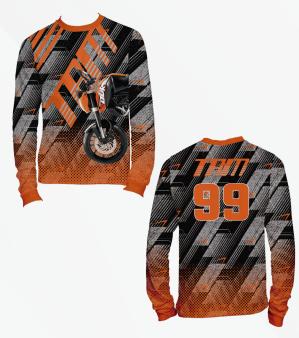

## DESCRIPTION

Finished product measurements: Length: 29<sup>''</sup>, Width: 22<sup>''</sup>

Imprint Color: CMYK

Full color

Imprint Type: Sublimation

Finished product measurements: Length: 30<sup>(')</sup>, Width: 23<sup>(')</sup>