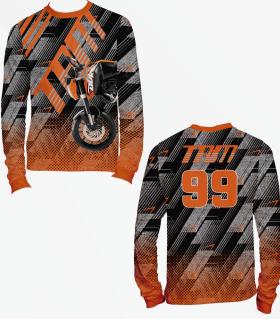

## DESCRIPTION

Finished product measurements: Length: 28<sup>''</sup>, Width: 21<sup>''</sup>

Imprint Color: CMYK

Full color

Imprint Type: Sublimation