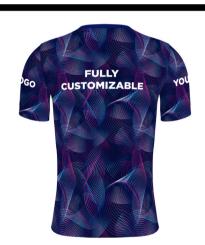

## FULL COLOR CUSTOM T-SHIRT (JERSEY SPORT) SHORT SLEEVE

Fully Customizable T-Shirts. All Colors available. This T-Shirt is fully printed with any color or design you want! Send us you personalized design adn we will make it for you. Our imprint method has no limitations.

## **Colors**

Any/All Colors

Sizes

S, M, L, XL, XXL

Imprint Methods

Full Color Sublimation

**Production Time** 

5-10 business days