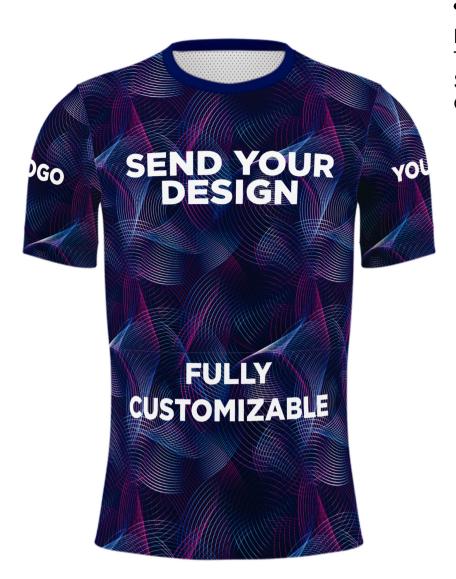

## FULL COLOR CUSTOM T-SHIRT (JERSEY SPORT) SHORT SLEEVE

Fully Customizable T-Shirts. All Colors available. This T-Shirt is fully printed with any color or design you want! Send us you personalized design adn we will make it for you. Our imprint method has no limitations.

## **Colors**

Any/All Colors

Sizes

S, M, L, XL, XXL

Imprint Methods

Full Color Sublimation

**Production Time** 

5-10 business days