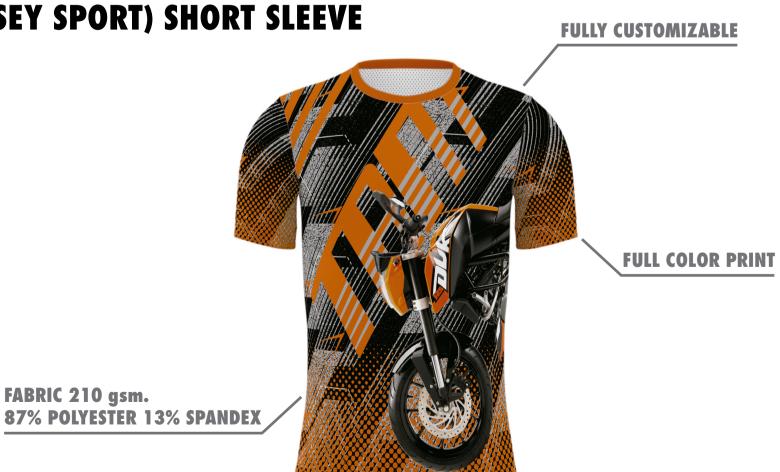

## FULL COLOR CUSTOM T-SHIRT (JERSEY SPORT) SHORT SLEEVE

Fully Customizable T-Shirts. All Colors available. This T-Shirt is fully printed with any color or design you want! Send us you personalized design adn we will make it for you. Our imprint method has no limitations.

FOB/Shipping Point

PUEBLA, PUE 72160 S.A.

Materials

210 gsm. 87% Polyester 13% Spandex

**Artwork** 

If needed contact us. \*NO set up charge

**Packing** 

1 piece per regular polybag